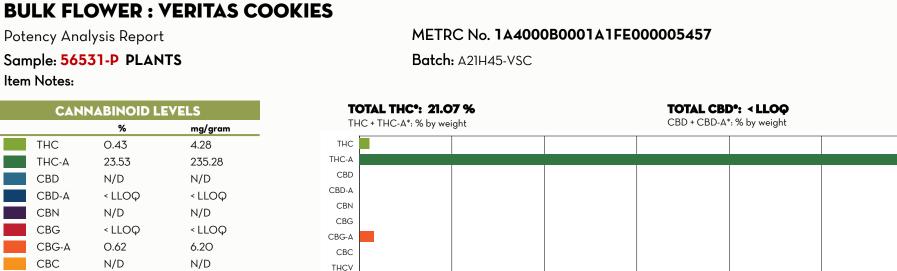

THCV N/D N/D Total 24.58 245.75

## **ADDITIONAL INFORMATION**

\*\*THC Conversion 1.79%

\*\*CBD Conversion 0.00%

Item Notes:

THC

THC-A

CBD-A

CBD

CBN

CBG

CBC

CBG-A

\*Total THC is calculated using the equation THC + (THC-A · 0.877). This accounts for the weight lost by THC-A when it is decarboxylated to become active THC. An equivalent formula is used to determine Total CBD.

0

N/D = Not Detected. The level of analyte was below the detection threshold for this test.

LLOQ = Lower Limit of Quantitation. <LLOQ signifies that the analyte was detected at a concentration below the calibrated range of the method and could not be accurately measured.